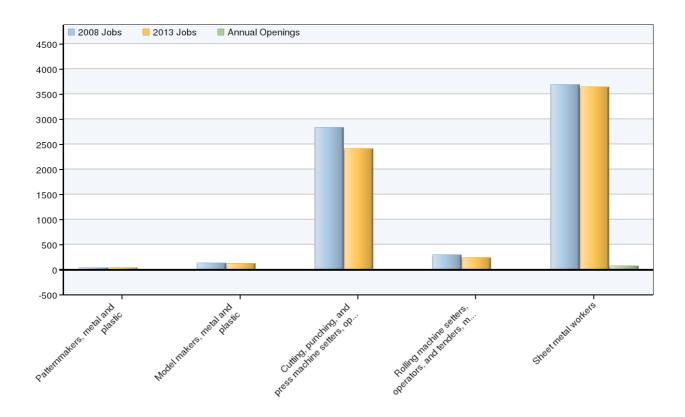

# **Occupational Breakdown**

| SOC     | Description                                                        | 2008  | 2013    | Annual   | Replacem | Hourly   | Education                         |               |
|---------|--------------------------------------------------------------------|-------|---------|----------|----------|----------|-----------------------------------|---------------|
| Code    | Description                                                        | Jobs  | Jobs    | Openings | ent Jobs | Earnings | Level                             |               |
| E1 4060 | Detternmekere metal and plactic                                    | 40    | 40      | 1        | 6        |          | Moderate-term                     |               |
| 51-4062 | Patternmakers, metal and plastic                                   | 42    | 42      | 2 1      | 6        |          | on-the-job<br>training            |               |
|         |                                                                    |       |         |          |          |          | Moderate-term                     |               |
| 51-4061 | Model makers, metal and plastic                                    | 133   | 126     | 5 2      | 2 19     | \$16.79  | on-the-job                        |               |
|         |                                                                    |       |         |          |          |          | training                          |               |
|         | Cutting, punching, and press machine setters, operators, and       | 2,838 | 3 2,409 |          | 497      | \$14.85  | Moderate-term                     |               |
|         |                                                                    |       |         | 14       |          |          | on-the-job                        |               |
|         | tenders, metal and plastic                                         |       |         |          |          |          | training                          |               |
|         | Rolling machine setters, operators, and tenders, metal and plastic | 297   | 7 243   |          |          |          |                                   | Moderate-term |
|         |                                                                    |       |         | -2       | 2 42     | 2 \$15.8 | on-the-job                        |               |
|         |                                                                    |       |         |          |          |          | training                          |               |
| 47-2211 | Sheet metal workers                                                | 3,688 | 3,641   | 1 73     | 414      | \$28.56  | Long-term on-<br>the-job training |               |
|         |                                                                    |       |         |          |          |          |                                   |               |
|         | Total                                                              | 6,999 | 6,460   | 88       | 978      | \$22.30  |                                   |               |