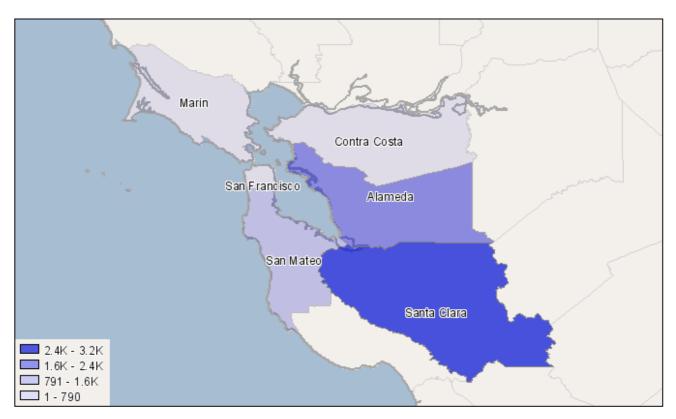

### **Occupation Distribution**

| County                   | 2008 Jobs |
|--------------------------|-----------|
| Santa Clara, CA (6085)   | 3,143     |
| Alameda, CA (6001)       | 1,784     |
| San Mateo, CA (6081)     | 836       |
| Contra Costa, CA (6013)  | 562       |
| San Francisco, CA (6075) | 489       |
| Marin, CA (6041)         | 185       |