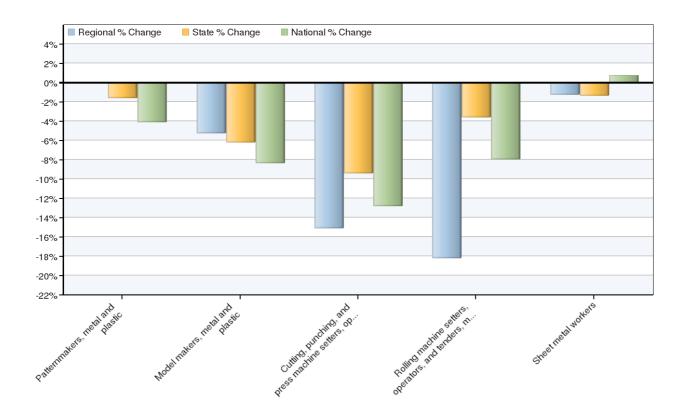

# **Occupational Change**

| SOC     | Description                                      | Regional | Regional % | State % | National % |
|---------|--------------------------------------------------|----------|------------|---------|------------|
| Code    | Description                                      | Change   | Change     | Change  | Change     |
| 51-4062 | Patternmakers, metal and plastic                 | 0        | 0%         | -2%     | -4%        |
| 51-4061 | Model makers, metal and plastic                  | -7       | -5%        | -6%     | -8%        |
|         | Cutting, punching, and press machine setters,    | -429     | -15%       | -9%     | -13%       |
|         | operators, and tenders, metal and plastic        |          |            |         |            |
|         | Rolling machine setters, operators, and tenders, | -54      | -54 -18%   | -4%     | -8%        |
|         | metal and plastic                                |          |            |         | -0 70      |
| 47-2211 | Sheet metal workers                              | -47      | -1%        | -1%     | 1%         |